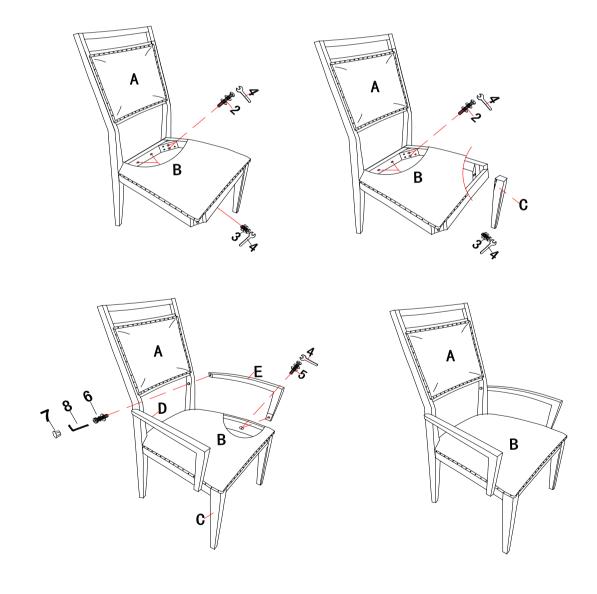

#### **PARTS LIST:**

| # | Description | Qty.  | # | Description | Qty. |
|---|-------------|-------|---|-------------|------|
| Α | Chair Back  | 1 pc  | В | Seat Frame  | 1 pc |
| С | Front Leg   | 2 pcs | D | Left Arm    | 1 pc |
| Е | Right Arm   | 1 pc  |   |             | 1 pc |

#### Assembly Procedure:

**Caution:** Please do not over-tighten bolts during assembly.

**Note:** First read the chair leveling instructions. This is an additional assembly instruction sheet found inside the carton.

**Step 1:** Place all chair parts on a soft and smooth surface.

**Step 2:** Take off plastic cover on upholstery seat. Attach **Chair Back** (A) to back rail of **Seat Frame** (B) using ---#3(bolt + spring washer + flat washer), Tighten with wrench (4).

**Step3:** Attach rear corner blocks of **Seat Frame** (B) to back post using ---#1(bolt + spring washer + flat washer), Tighten with wrench (4).

**Step4:** Attach front corner blocks of **Seat Frame (B)** to **Front Leg** (C) using ---#2(bolt + spring washer + flat washer). Tighten with wrench (4).

Step5: (Only for Arm Chair) Attach the Left Arm (D) & Right Arm (E) to Seat Frame (B) using --#5(bolt + spring washer + flat washer), Tighten with wrench (4). Attach end of Left Arm (D) &
Right Arm (E) to Chair Back (A) using ---#6(bolt + spring washer + flat washer) by Allen
wrench (7). Then, attach wooden plugs (8) into the end of Left Arm (D) & Right Arm (E).

**Step6:** After making sure all bolts are attached and hand tightened, turn the chair over.

**Step7:** Level the chair following "Chair Leveling Instruction". This is an additional assembly instruction sheet found inside the carton.

**Step 8:** Make sure the chair is level and tighten all bolts completely using the wrench supplied.